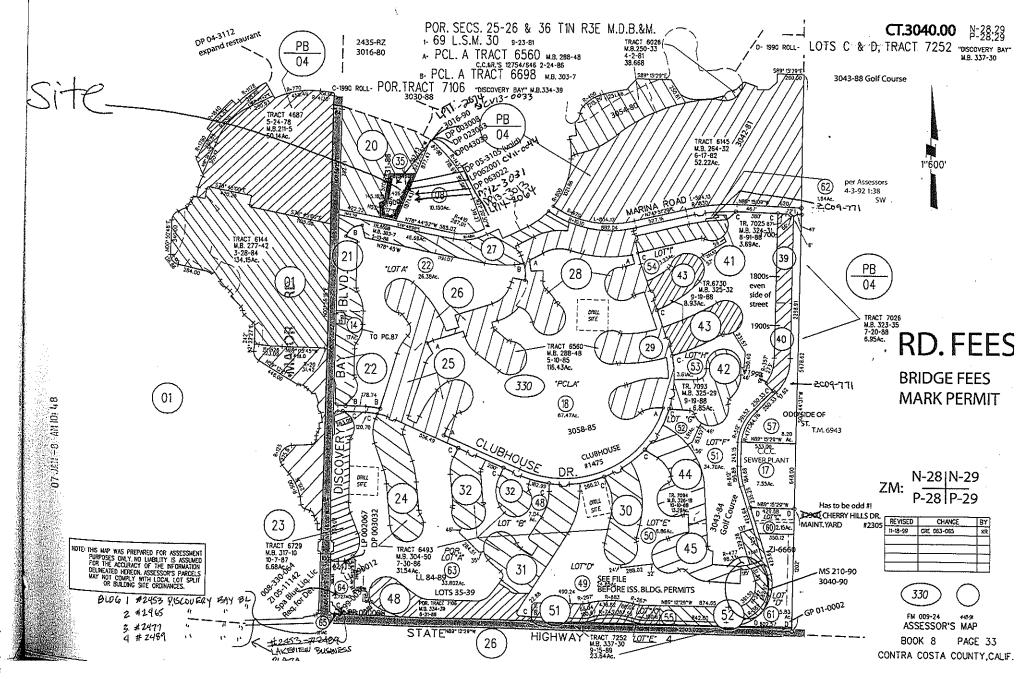

es.

# **MAINTENANCE PROGRAM**

The proposed facility will be unmanned and will not require the use of services such as water, sewer, or police. Electric power and telephone services are the only necessary utilities. Local utility companies will assist in extending services to the proposed location.

After construction is complete, the site will be visited one or two times a month for routine maintenance.

In addition, each facility is monitored 24 hours a day, electronically for intrusion and environmental disruption. The facility will also contain a sign identifying a 1-800 number to call in case of an emergency (manned 24 hours a day by Verizon employees) and identifying it as a Verizon facility. Verizon will be in compliance with all FCC regulations regarding signage at the facility.



Agenda Item G-1













Parcel Orthophoto (4in, April 2008)

· site









# SITE NAME: DISCOVERY BAY BLVD

1900 WILLOW LAKE RD DISCOVERY BAY, CA 94505

PSL#: 279973 PSP#: 20130985643



NOV 12 2014

Dept of Conservation & Development

LP14-2064





255 PARKSHORE DR FOLSOM, CA 95630 PHONE: (916) 984-5924

DISCOVERY BAY BLVD PSL279973 PSL20130985643

1900 WILLOW LAKE RD DISCOVERY BAY, CA 94505 CONTRA COSTA COUNTY

STAMP:

1. CONTRACTOR SHALL VERIFY ALL PLANS, EXISTING CONDITIONS, AND DIMENSIONS OF THE JOB SITE PRIOR TO STARTING WORK, IMMEDIATELY NOTIFY THE ENGINEER IN WINTING OF ANY DISCREPANCES BEFORE PROCEEDING WITH WORK OR BE RESPONSIBLE FOR THE SAME.

2. FIGURE DIMENSIONS TAKE PRECEDENCE OVER SOLDD DIMENSIONS AS A CONTRISCTOR DIMEN ES COLOR RECONSTRUCT FOR WORK PROCEEDING. IN