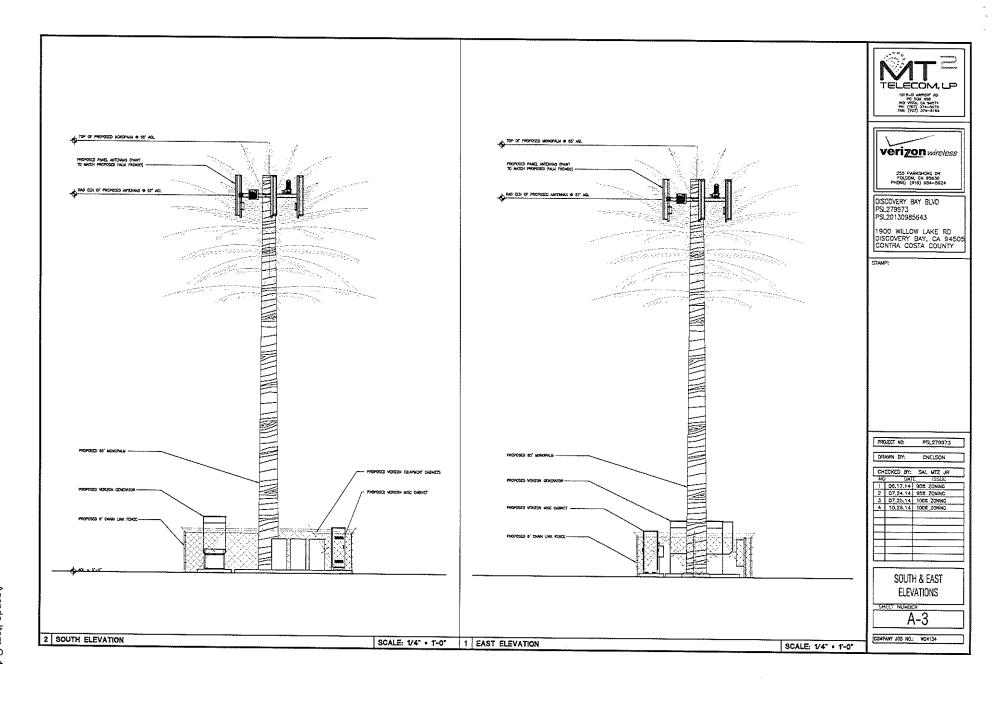

## G. BUSINESS AND ACTION ITEMS

 Agency Comment Request – Land Use Permit Application – LP14-2064 – Delta Community Presbyterian Church/Verizon Wireless