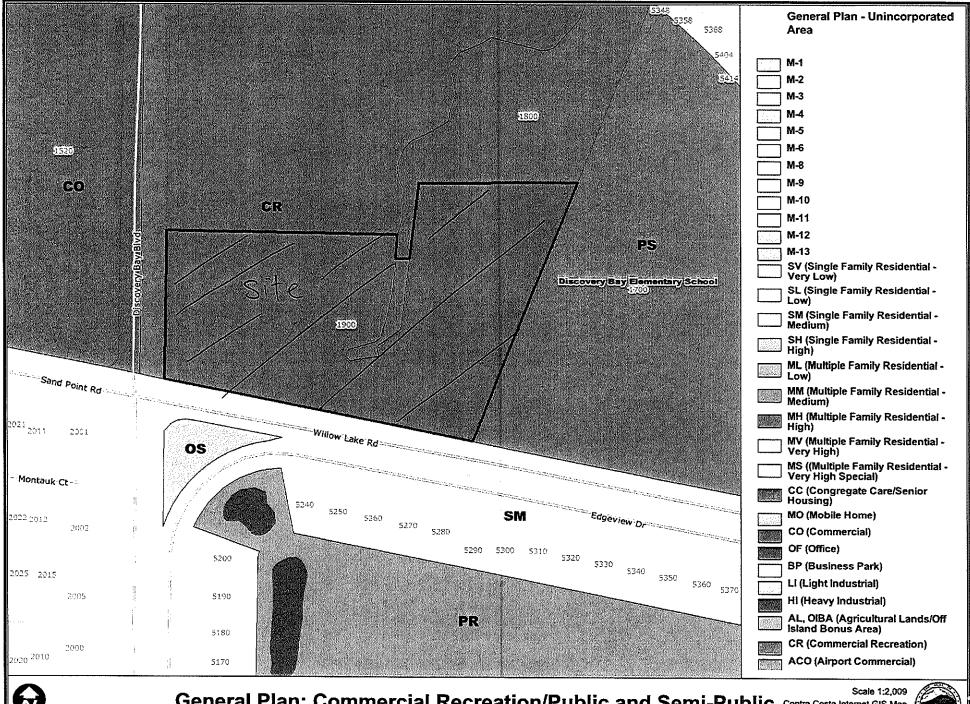

OGRAM**

The proposed facility will be unmanned and will not require the use of services such as water, sewer, or police. Electric power and telephone services are the only necessary utilities. Local utility companies will assist in extending services to the proposed location.

After construction is complete, the site will be visited one or two times a month for routine maintenance.

In addition, each facility is monitored 24 hours a day, electronically for intrusion and environmental disruption. The facility will also contain a sign identifying a 1-800 number to call in case of an emergency (manned 24 hours a day by Verizon employees) and identifying it as a Verizon facility. Verizon will be in compliance with all FCC regulations regarding signage at the facility.



Agenda Item G-1













Parcel Orthophoto (4in, April 2008)

· site









# SITE NAME: DISCOVERY BAY BLVD

1900 WILLOW LAKE RD DISCOVERY BAY, CA 94505

PSL#: 279973 PSP#: 20130985643



NOV 12 2014

Dept of Conservation & Development

LP14-2064





255 PARKSHORE DR FOLSOM, CA 95630 PHONE: (916) 984-5924

DISCOVERY BAY BLVD PSL279973 PSL20130985643

1900 WILLOW LAKE RD DISCOVERY BAY, CA 94505 CONTRA COSTA COUNTY

STAMP:

1. CONTRACTOR SHALL VERIFY ALL PLANS, EXISTING CONDITIONS, AND DIMENSIONS OF THE JOB SITE PRIOR TO STARTING WORK, IMMEDIATELY NOTIFY THE ENGINEER IN WINTING OF ANY DISCREPANCES BEFORE PROCEEDING WITH WORK OR BE RESPONSIBLE FOR THE SAME.

2. FIGURE DIMENSIONS TAKE PRECEDENCE OVER SOLDD DIMENSIONS AS A CONTRISCTOR DIMEN ES COLOR RECONSTRUCT FOR WORK PROCEEDING. IN A SUTE AND DIRECTOR MAN