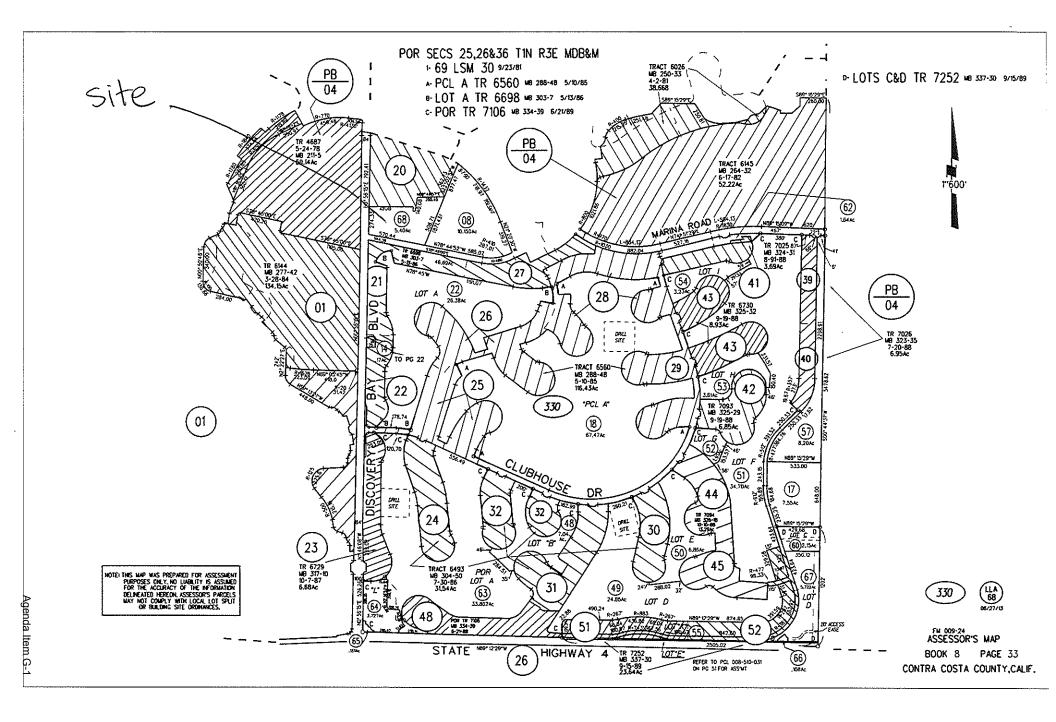

E PROGRAM**

The proposed facility will be unmanned and will not require the use of services such as water, sewer, or police. Electric power and telephone services are the only necessary utilities. Local utility companies will assist in extending services to the proposed location.

After construction is complete, the site will be visited one or two times a month for routine maintenance.

In addition, each facility is monitored 24 hours a day, electronically for intrusion and environmental disruption. The facility will also contain a sign identifying a 1-800 number to call in case of an emergency (manned 24 hours a day by Verizon employees) and identifying it as a Verizon facility. Verizon will be in compliance with all FCC regulations regarding signage at the facility.



Agenda Item G-1













Parcel Orthophoto (4in, April 2008)

· site









# SITE NAME: DISCOVERY BAY BLVD

1900 WILLOW LAKE RD DISCOVERY BAY, CA 94505

PSL#: 279973 PSP#: 20130985643



NOV 12 2014

Dept of Conservation & Development

LP14-2064





255 PARKSHORE DR FOLSOM, CA 95630 PHONE: (916) 984-5924

DISCOVERY BAY BLVD PSL279973 PSL20130985643

1900 WILLOW LAKE RD DISCOVERY BAY, CA 94505 CONTRA COSTA COUNTY

STAMP:

1. CONTRACTOR SHALL VERIFY ALL PLANS, EXISTING CONDITIONS, AND DIMENSIONS OF THE JOB SITE PRIOR TO STARTING WORK, IMMEDIATELY NOTIFY THE ENGINEER IN WINTING OF ANY DISCREPANCES BEFORE PROCEEDING WITH WORK OR BE RESPONSIBLE FOR THE SAME.

2. FIGURE DIMENSIONS TAKE PRECEDENCE OVER SOLDD DIMENSIONS AS A CONTRISCTOR DIMEN ES COLOR RECONSTRUCT FOR WORK PROCEEDING. IN A SUTE AND DIRECTOR