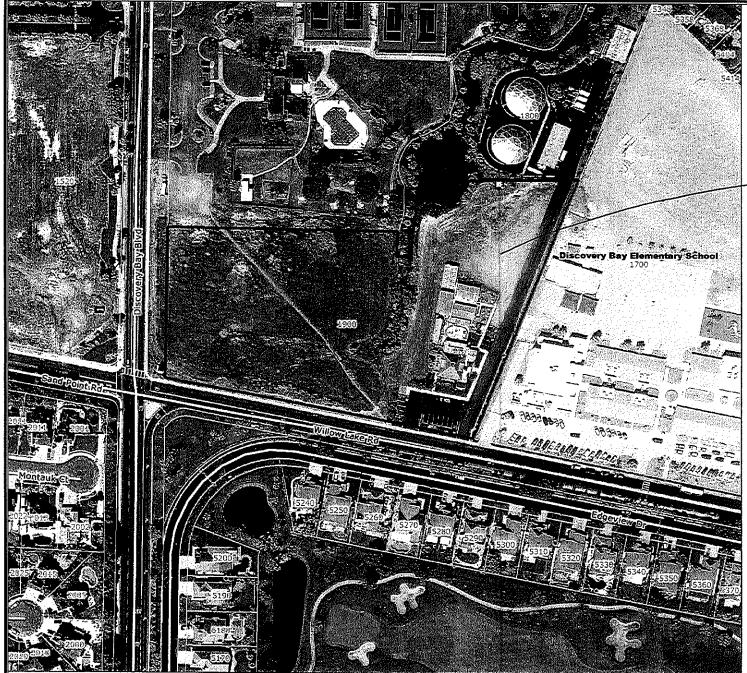

*

The proposed facility will be unmanned and will not require the use of services such as water, sewer, or police. Electric power and telephone services are the only necessary utilities. Local utility companies will assist in extending services to the proposed location.

After construction is complete, the site will be visited one or two times a month for routine maintenance.

In addition, each facility is monitored 24 hours a day, electronically for intrusion and environmental disruption. The facility will also contain a sign identifying a 1-800 number to call in case of an emergency (manned 24 hours a day by Verizon employees) and identifying it as a Verizon facility. Verizon will be in compliance with all FCC regulations regarding signage at the facility.



Agenda Item G-1













Parcel Orthophoto (4in, April 2008)

· site









# SITE NAME: DISCOVERY BAY BLVD

1900 WILLOW LAKE RD DISCOVERY BAY, CA 94505

PSL#: 279973 PSP#: 20130985643



NOV 12 2014

Dept of Conservation & Development

LP14-2064





255 PARKSHORE DR FOLSOM, CA 95630 PHONE: (916) 984-5924

DISCOVERY BAY BLVD PSL279973 PSL20130985643

1900 WILLOW LAKE RD DISCOVERY BAY, CA 94505 CONTRA COSTA COUNTY

STAMP:

1. CONTRACTOR SHALL VERIFY ALL PLANS, EXISTING CONDITIONS, AND DIMENSIONS OF THE JOB SITE PRIOR TO STARTING WORK, IMMEDIATELY NOTIFY THE ENGINEER IN WINTING OF ANY DISCREPANCES BEFORE PROCEEDING WITH WORK OR BE RESPONSIBLE FOR THE SAME.

2. FIGURE DIMENSIONS TAKE PRECEDENCE OVER SOLDD DIMENSIONS AS A CONTRISCTOR DIMEN ES COLOR RECONSTRUCT FOR WORK PROCEEDING. IN A SUTE AND DIRECTOR MANNES OF