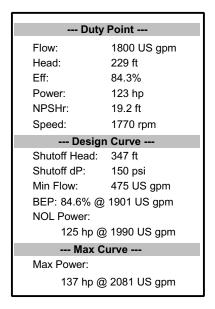

## Performance Evaluation:

| Flow   | Speed | Head | Efficiency | Power | NPSHr |
|--------|-------|------|------------|-------|-------|
| US gpm | rpm   | ft   | %          | hp    | ft    |
| 2160   | 1770  | 185  | 81.6       | 123   | 25.1  |
| 1800   | 1770  | 229  | 84.3       | 123   | 19.2  |
| 1440   | 1770  | 261  | 80.7       | 117   | 16    |
| 1080   | 1770  | 283  | 72.4       | 106   | 15    |
| 720    | 1770  | 303  | 54.8       | 97.9  | 15    |