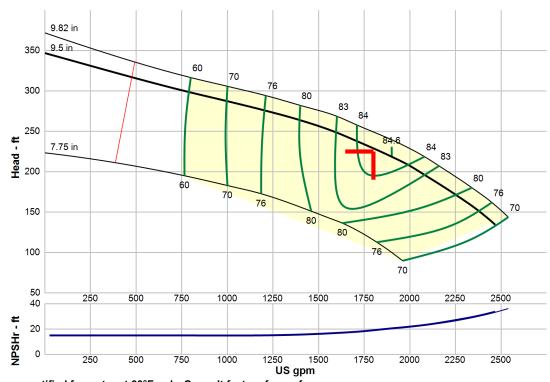

## Performance Evaluation:

| Flow   | Speed | Head | Efficiency | Power | NPSHr |
|--------|-------|------|------------|-------|-------|
| US gpm | rpm   | ft   | %          | hp    | ft    |
| 2160   | 1770  | 185  | 81.6       | 123   | 25.1  |
| 1800   | 1770  | 229  | 84.3       | 123   | 19.2  |
| 1440   | 1770  | 261  | 80.7       | 117   | 16    |
| 1080   | 1770  | 283  | 72.4       | 106   | 15    |
| 720    | 1770  | 303  | 54.8       | 97.9  | 15    |