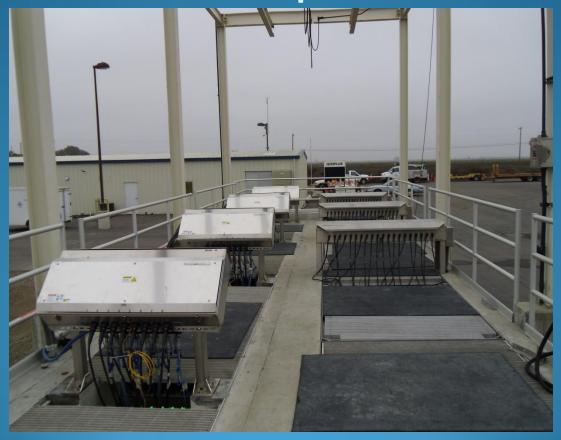

## On the Wastewater side, the new Trojan UV Plus Disinfectant system was completed.

## The Ultraviolet light in operation killing the bad bacteria before discharge...