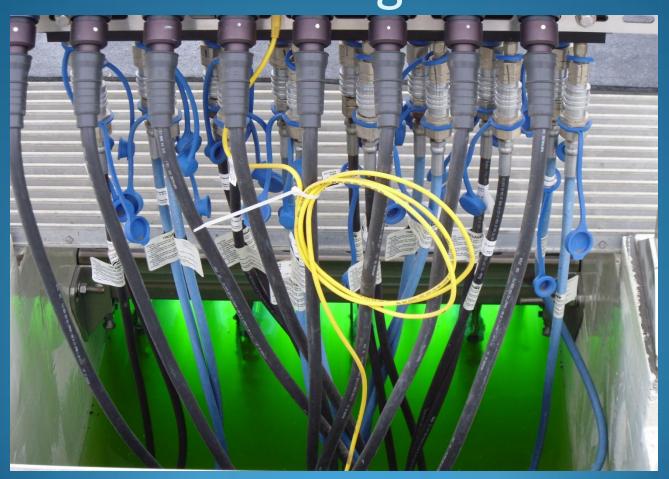

## On the Wastewater side, the new Trojan UV Plus Disinfectant system was completed.

## The Ultraviolet light in operation killing the bad bacteria before discharge...