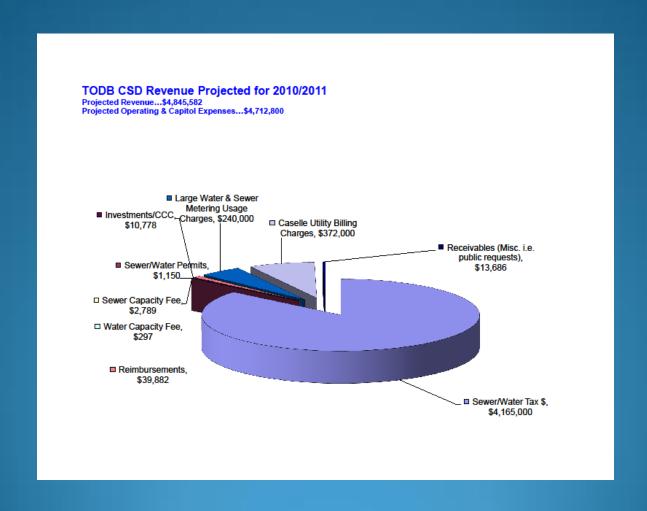

#### TODB CSD Revenue 2009/2010

Revenue Total...\$4,518,157 Expense Total...\$5,237,211