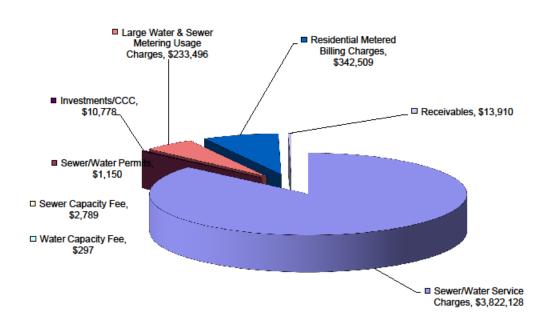

#### TODB CSD Revenue 2009/2010

Revenue Total...\$4,518,157 Expense Total...\$5,237,211