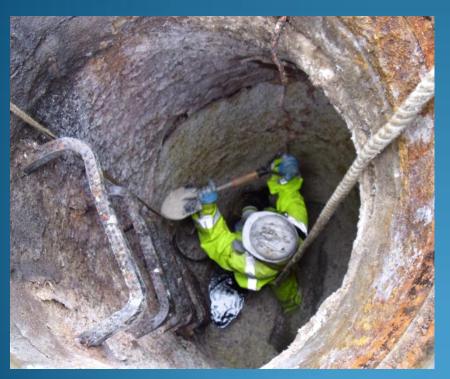

#### Manhole Rehabilitation Project

**Cherry Hills Drive - Before** 

**Cherry Hills Drive - After** 