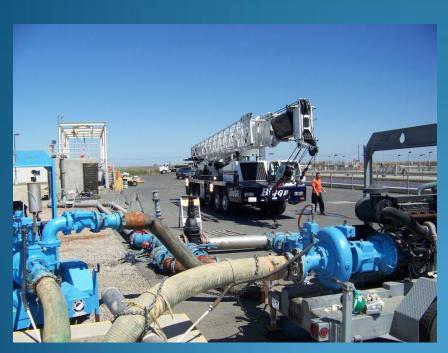

### We dug deep and completed Well #6.

### Well 6 will provide a necessary back-up water supply!