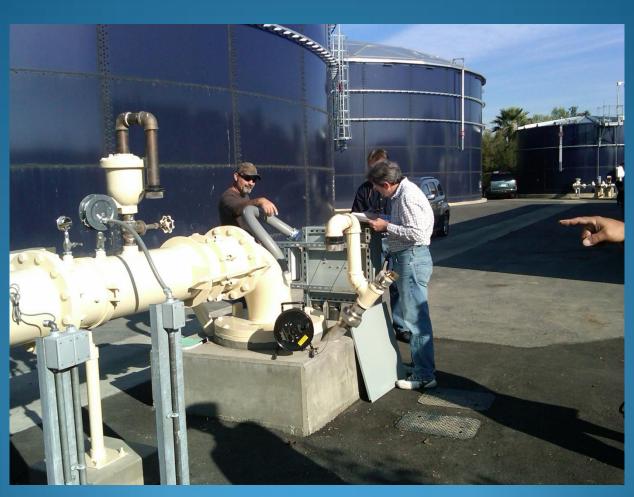

### We dug deep and completed Well #6.

### Well 6 will provide a necessary back-up water supply!