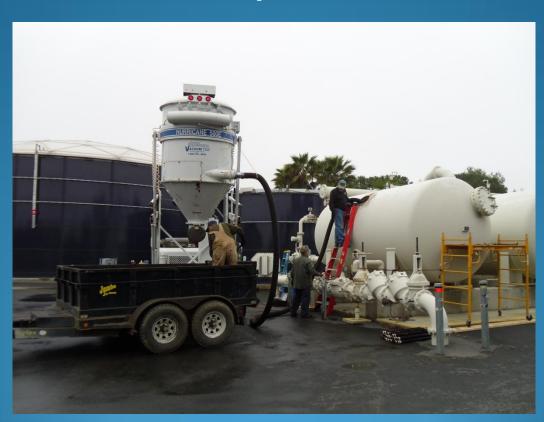

## On the Wastewater side, the new Trojan UV Plus Disinfectant system was completed.

## The Ultraviolet light in operation killing the bad bacteria before discharge...