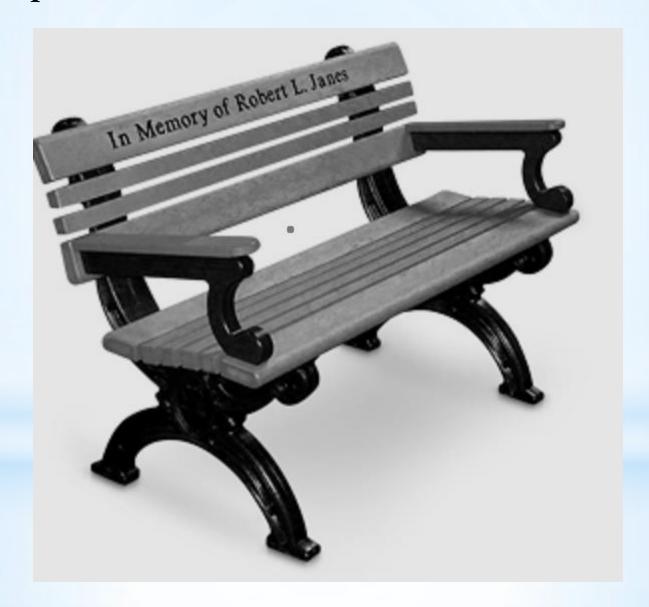

Cambridge recycled plastic memorial park benches feature maintenance-free 100% recycled plastic with an elegant classic form. Constructed of 2" x 2" and 2" x 4" bullnose boards.

Providing the look of cast iron, the designer frame bases are eco-friendly, splinter free, and will not corrode or rot.

Details incorporated in the appearance of this bench have characteristics usually found in benches costing a great deal more. No painting or sealing is necessary. All stainless steel fasteners.